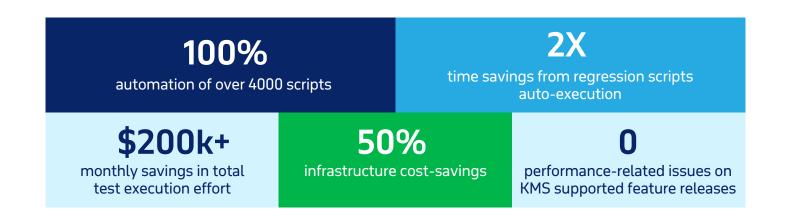

SUCCESS STATISTICS

## **KMS IMPACT**

By adopting ALMs and remediating secure coding flaws on Thermo Fisher's platform, KMS Healthcare increased testing coverage and maintained regulation compliance.

We implemented Katalon for test automation, saving 8 hours per day per person and resulting in tighter integration of automation scripts and the capability to support DevOps.